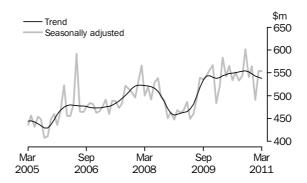

## VALUE OF BUILDING APPROVED

- The trend estimate for the value of total building approved fell 0.6% in March and is now showing falls for six months. The trend estimates for the value of building approved should be interpreted with caution. See the data notes on page 2 of this publication.
- The seasonally adjusted estimate for the value of total building approved rose 20.8% in March. The seasonally adjusted estimate for the value of total residential building rose 3.9% and the value of non-residential building rose 47.6%.

The trend estimate for the value of alterations and additions to residential building fell 0.4% in March and is showing falls for five months.

NON-RESIDENTIAL BUILDING

The trend estimate for the value of non-residential building approved is flat in March after falling for five months.

The trend estimates for the value of non-residential building approved should be interpreted with caution. See the data notes on page 2 of this publication.