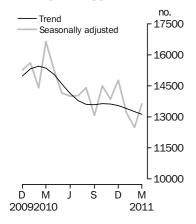

## **Dwelling units approved**

# **DWELLING UNITS APPROVED**

TOTAL DWELLING UNITS

The trend estimate for total dwellings approved fell 1.0% in March 2011 and is now showing falls for five months.

In seasonally adjusted terms the estimate rose 9.1% to 13,627 dwellings.

## TOTAL DWELLING UNITS

- The trend estimate for total dwellings approved fell 1.0% in March 2011 and is now showing falls for five months.
- The seasonally adjusted estimate for total dwellings approved rose 9.1% following a fall of 5.3% in the previous month.