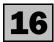

PRIVATE SECTOR HOUSES

The trend estimate for private sector houses approved fell 0.4% in March and has fallen for 15 months.

In seasonally adjusted terms the estimate fell 0.8% to 8,016 houses..

PRIVATE SECTOR OTHER DWELLINGS

## PRIVATE SECTOR HOUSES

- The trend estimate for private sector houses approved fell 0.4% in March and has fallen for 15 months.
- The seasonally adjusted estimate for private sector houses approved fell 0.8% in March following a rise of 1.3% in the previous month.