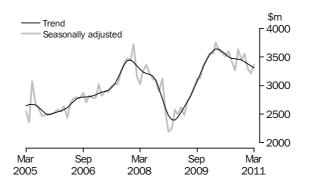

## VALUE OF BUILDING APPROVED

- The trend estimate for the value of total building approved fell 0.6% in March and is now showing falls for six months. The trend estimates for the value of building approved should be interpreted with caution. See the data notes on page 2 of this publication.
- The seasonally adjusted estimate for the value of total building approved rose 20.8% in March. The seasonally adjusted estimate for the value of total residential building rose 3.9% and the value of non-residential building rose 47.6%.

# VALUE OF BUILDING APPROVED

NEW RESIDENTIAL BUILDING

The trend estimate for the value of new residential building approved fell 1.0% in March 2011 and has fallen for 12 months.

ALTERATIONS AND
ADDITIONS TO
RESIDENTIAL BUILDING

The trend estimate for the value of alterations and additions to residential building fell 0.4% in March and is showing falls for five months.

NON-RESIDENTIAL BUILDING

The trend estimate for the value of non-residential building approved is flat in March after falling for five months.

The trend estimates for the value of non-residential building approved should be interpreted with caution. See the data notes on page 2 of this publication.