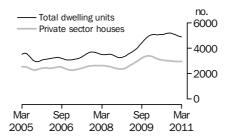

# DWELLING UNITS APPROVED STATES AND TERRITORIES

#### SUMMARY COMMENTS

The trend estimate for total dwellings approved fell 1.0% in March 2011. The trend fell in Queensland (-6.1%), Victoria (-0.9%) and Western Australia (-0.4%) while the Northern Territory (+3.2%), Tasmania (+2.1%), South Australia (+1.8%), New South Wales (+0.7%) and the Australian Capital Territory (+0.3%) all rose. In seasonally adjusted terms the estimate of total dwellings approved rose 9.1% with Victoria (+26.8%), New South Wales (+8.5%), Tasmania (+5.8%) and Western Australia (+3.4%) recording rises while South Australia (-22.5%) and Queensland (-15.0%) showed decreases.

The trend estimate for private sector houses approved fell 0.4% this month. Of the published states, Queensland (-3.0%), South Australia (-1.4%), Western Australia (-0.4%) and Victoria (-0.2%) fell while New South Wales rose 1.0%.