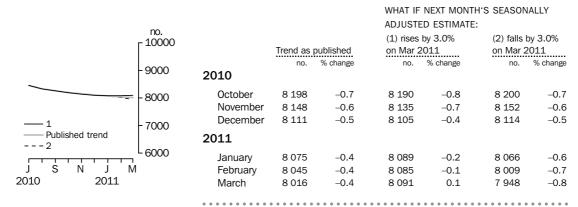

PRIVATE SECTOR HOUSES

The trend estimate for private sector houses approved fell 0.4% in March and has fallen for 15 months.

In seasonally adjusted terms the estimate fell 0.8% to 8,016 houses..

PRIVATE SECTOR OTHER DWELLINGS

The trend estimate for private sector houses approved fell 0.4% this month. Of the published states, Queensland (-3.0%), South Australia (-1.4%), Western Australia (-0.4%) and Victoria (-0.2%) fell while New South Wales rose 1.0%.