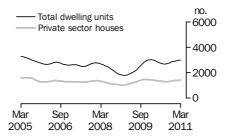

## **Private sector houses approved**

PRIVATE SECTOR HOUSES

The trend estimate for private sector houses approved fell 0.4% in March and has fallen for 15 months.

In seasonally adjusted terms the estimate fell 0.8% to 8,016 houses..

PRIVATE SECTOR OTHER DWELLINGS

## PRIVATE SECTOR HOUSES

- The trend estimate for private sector houses approved fell 0.4% in March and has fallen for 15 months.
- The seasonally adjusted estimate for private sector houses approved fell 0.8% in March following a rise of 1.3% in the previous month.