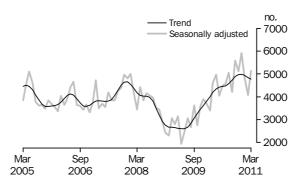

## **Dwelling units approved**

# **DWELLING UNITS APPROVED**

TOTAL DWELLING UNITS

The trend estimate for total dwellings approved fell 1.0% in March 2011 and is now showing falls for five months.

In seasonally adjusted terms the estimate rose 9.1% to 13,627 dwellings.

## TOTAL DWELLING UNITS

- The trend estimate for total dwellings approved fell 1.0% in March 2011 and is now showing falls for five months.
- The seasonally adjusted estimate for total dwellings approved rose 9.1% following a fall of 5.3% in the previous month.