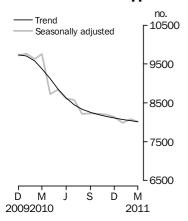

## **Private sector houses approved**

PRIVATE SECTOR HOUSES

The trend estimate for private sector houses approved fell 0.4% in March and has fallen for 15 months.

In seasonally adjusted terms the estimate fell 0.8% to 8,016 houses..

PRIVATE SECTOR OTHER DWELLINGS

## PRIVATE SECTOR HOUSES

- The trend estimate for private sector houses approved fell 0.4% in March and has fallen for 15 months.
- The seasonally adjusted estimate for private sector houses approved fell 0.8% in March following a rise of 1.3% in the previous month.