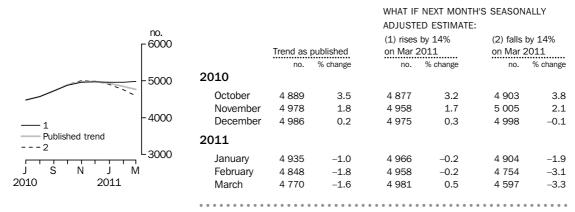

The trend estimate for private sector other dwellings approved fell 1.6% in March and is now showing falls for three months.

In seasonally adjusted terms the estimate increased 26.1% to 5,147 dwellings.