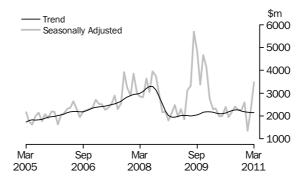

## **Dwelling units approved**

# **DWELLING UNITS APPROVED**

TOTAL DWELLING UNITS

The trend estimate for total dwellings approved fell 1.0% in March 2011 and is now showing falls for five months.

In seasonally adjusted terms the estimate rose 9.1% to 13,627 dwellings.

## TOTAL DWELLING UNITS

- The trend estimate for total dwellings approved fell 1.0% in March 2011 and is now showing falls for five months.
- The seasonally adjusted estimate for total dwellings approved rose 9.1% following a fall of 5.3% in the previous month.