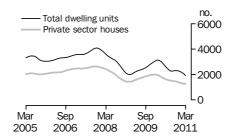

# DWELLING UNITS APPROVED STATE TRENDS

NEW SOUTH WALES

The trend estimate for total number of dwelling units approved in New South Wales rose 0.7% in March 2011 and has risen for seven months. The trend estimate for the number of private sector houses rose 1.0% and has risen for six months.

VICTORIA

The trend estimate for total number of dwelling units approved in Victoria fell 0.9% in March and is now showing falls for six months. The trend estimate for the number of private sector houses fell 0.2% in March and is now showing falls for 15 months.

QUEENSLAND

The trend estimate for total number of dwelling units approved in Queensland fell 6.1% in March and is now showing falls for four months. The trend estimate for the number of private sector houses fell 3.0% in March 2011 and has fallen for 14 months.

SOUTH AUSTRALIA

The trend estimate for total number of dwelling units approved in South Australia rose 1.8% in March after showing falls for 11 months. The trend estimate for the number of private sector houses fell 1.4% and has fallen for 13 months.

WESTERN AUSTRALIA

The trend estimate for total number of dwelling units approved in Western Australia fell 0.4% in March and is now showing falls for three months. The trend estimate for the number of private sector houses fell 0.4% and is now showing falls for 14 months..