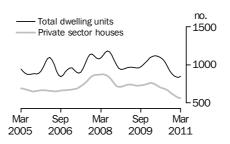

## **Dwelling units approved**

## TOTAL DWELLING UNITS

- The trend estimate for total dwellings approved fell 1.0% in March 2011 and is now showing falls for five months.
- The seasonally adjusted estimate for total dwellings approved rose 9.1% following a fall of 5.3% in the previous month.

## PRIVATE SECTOR HOUSES

- The trend estimate for private sector houses approved fell 0.4% in March and has fallen for 15 months.
- The seasonally adjusted estimate for private sector houses approved fell 0.8% in March following a rise of 1.3% in the previous month.

# **DWELLING UNITS APPROVED**

TOTAL DWELLING UNITS

The trend estimate for total dwellings approved fell 1.0% in March 2011 and is now showing falls for five months.

In seasonally adjusted terms the estimate rose 9.1% to 13,627 dwellings.

PRIVATE SECTOR HOUSES

The trend estimate for private sector houses approved fell 0.4% in March and has fallen for 15 months.

In seasonally adjusted terms the estimate fell 0.8% to 8,016 houses..

PRIVATE SECTOR OTHER DWELLINGS