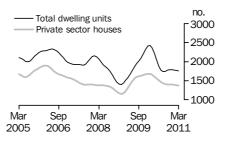

## **Private sector houses approved**

## PRIVATE SECTOR HOUSES

- The trend estimate for private sector houses approved fell 0.4% in March and has fallen for 15 months.
- The seasonally adjusted estimate for private sector houses approved fell 0.8% in March following a rise of 1.3% in the previous month.

PRIVATE SECTOR HOUSES

The trend estimate for private sector houses approved fell 0.4% in March and has fallen for 15 months.

In seasonally adjusted terms the estimate fell 0.8% to 8,016 houses..

PRIVATE SECTOR OTHER DWELLINGS